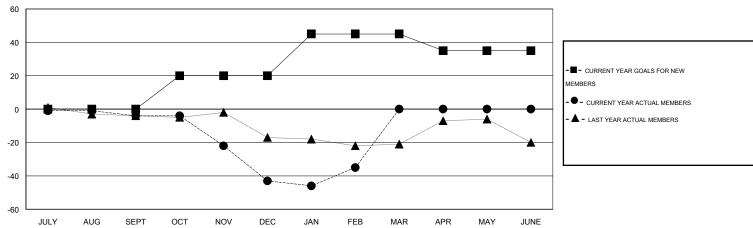

#### GOALS AND ACTUAL MEMBERS CUMULATIVE

| DROPPED CLUBS: 2  DROPPED MEMBERS |                | 43 CLUBS OF 65 ADDED 1 OR MORE NEW MEMBERS | GENDER DISTRIBU<br>MALE<br>FEMALE     | TION<br>991 (74.29%)<br>343 (25.71%) |            |
|-----------------------------------|----------------|--------------------------------------------|---------------------------------------|--------------------------------------|------------|
| DECEASED  CLUB CANCELLED  OTHER   | 13<br>0<br>111 | CLICK HERE FOR HEALTH ASSESSMENT DATA      | FAMILY UNIT MEMBERS HEAD OF HOUSEHOLD |                                      | 213<br>105 |
| TOTAL                             | 124            |                                            | NON-HEAD OF HOUSEHOLD                 |                                      | 108        |