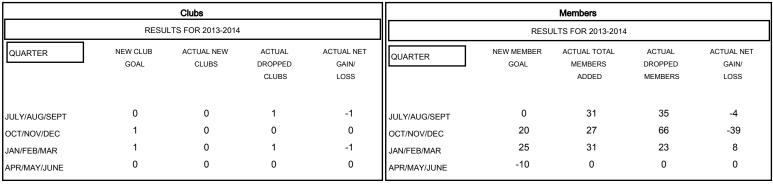

# MONTHLY MEMBERSHIP PROGRESS REPORT

### District 201V3

Results as of: 2/28/2014

## GMT: John Muller LOCATION AUSTRALIA GMT CA 7



## GOALS AND ACTUAL NEW CLUBS CUMULATIVE



#### GOALS AND ACTUAL MEMBERS CUMULATIVE



| DROPPED CLUBS: 2  DROPPED MEMBERS |                | 43 CLUBS OF 65 ADDED 1 OR MORE NEW MEMBERS | GENDER DISTRIBU<br>MALE<br>FEMALE     | TION<br>991 (74.29%)<br>343 (25.71%) |            |
|-----------------------------------|----------------|--------------------------------------------|---------------------------------------|--------------------------------------|------------|
| DECEASED  CLUB CANCELLED  OTHER   | 13<br>0<br>111 | CLICK HERE FOR HEALTH ASSESSMENT DATA      | FAMILY UNIT MEMBERS HEAD OF HOUSEHOLD |                                      | 213<br>105 |
| TOTAL                             | 124            |                                            | NON-HEAD OF HOUSEHOLD